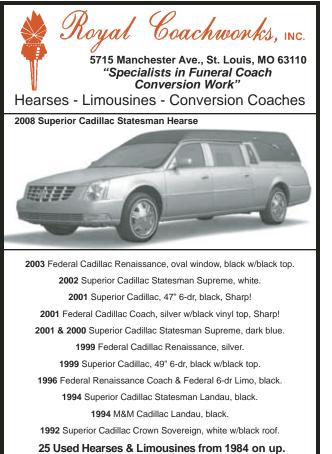

1996 S & S Cadillac Medalist Hearse dark blue, dark blue top, blue clotb

1999 Eagle Cadillac Ultimate Elite w/table white, dark blue crown top, blue leather

1996 Superior Lincoln Diplomat Hearse dark blue, dark blue crown top, blue leatber

2000 Eagle Lincoln Ultimate Hearse white, white top, blue leather

2005 Eureka Cadillac Onyx Hearse black, black top, black leather, oval window

1999 Eagle Lincoln Ultimate Hearse sage green, sage green top, gray leather

2006 Superior Cadillac Statesman Hearse black, black top, black leather

2002 Eagle Cadillac Ultimate Hearse black, black top, blue leatber

1998 Eagle Cadillac Ultimate Hearse gray, black top, blue leatber

1998 S & S Cadillac Victoria Hearse dark blue, dark blue top, blue leatber

1996 Eagle Cadillac Coupe de Fleur w/table black, black top, black leather, electric table

1997 Eagle Cadillac Tradition Hearse silver, black top, blue leather