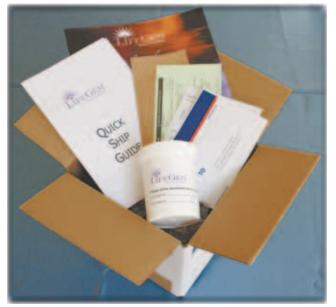

#### ELK GROVE VILLAGE, IL- LifeGem Memorials, the

world's first purveyor of diamond memorials, announced a major upgrade to their Funeral Partner program: the addition of their Free Shipping kit.

For funeral homes that want to take a pro-active approach to customer service. LifeGem will send the free shipping kit to your funeral home so that you have it ready to process and ship orders. LifeGem can also overnight the shipping kit to any funeral home that already has an interested client.

Free shipping kit requests can be called in at 866-543-3436 (866-LifeGem) or requested by e-mail at info@lifegem.com.

The free shipping kit includes: Two-Page Quick Ship Guide, LifeGem Instructional/Promotional DVD, introduction letter and brochure, order form, remains/hair container (holds the exact amount of remains needed), return Box, bubble wrap, shipping tape (6 Pieces), Return Receipt Card (Green), and Registered Mail Receipt (White).

For those who prefer a more visual instructional approach, the LifeGem DVD has a detailed video of the order process as well as shipping instructions. The DVD is included with every shipping kit.