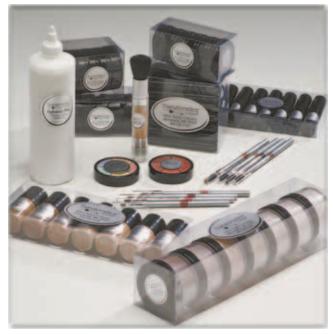

#### Thanatometics by Kelco... The Art of Creating Lasting Impressions

The Thanatometics Starter Set

**MINNEAPOLIS,MN**— Kelco Supply Company is pleased to announce the newest addition to its line of mortuary cosmetics with the release of the *Thanatometics Starter Set*. The set is an eleven piece grouping that includes one medium-tone item from each of the eleven major categories in the complete cosmetics system. The exclusive, state-of-the-art mortuary cosmetics system is custom-designed by restorative art professionals with funeral directors and the families they serve in mind. Thanatometics products are available in a full spectrum of naturally appealing tones and easy to apply textures specifically formulated for use in an extensive range of restorative art treatments.

The complete Thanatometics by Kelco line is comprised of Pressed Powder Foundation for Opaque, Translucent or Sheer Coverage; Liquid Foundation for Silky Translucent Coverage; Crème Foundation for Velvety Opaque Coverage; Loose Powder Foundation & Finish for Sheer Coverage; Concealer & Touch-Up Stick for Crème-to-Powder Coverage; Eye Hi-Lites with Satin Glow Finish; Complexion Hi-Lites with Satin Glow Finish; Lip Color Palette; Color Corrector Palette; Lip Detail Color & Brush; Eye Detail Color & Brush and Hydration Plus Pre-Application Treatment.