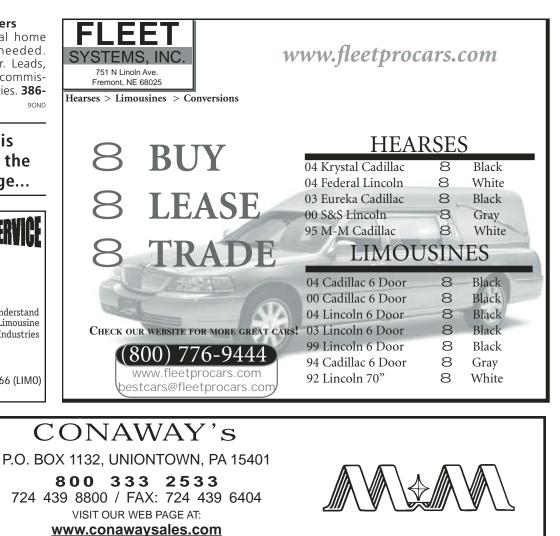

1996 S & S Cadillac Medalist Hearse dark blue, dark blue top, blue clotb

1999 Eagle Cadillac Ultimate Elite w/table white, dark blue crown top, blue leather

1996 Superior Lincoln Diplomat Hearse dark blue, dark blue crown top, blue leatber

2000 Eagle Lincoln Ultimate Hearse white, white top, blue leather

2005 Eureka Cadillac Onyx Hearse black, black top, black leather, oval window

1999 Eagle Lincoln Ultimate Hearse sage green, sage green top, gray leather

2006 Superior Cadillac Statesman Hearse black, black top, black leather

2002 Eagle Cadillac Ultimate Hearse black, black top, blue leatber

1998 Eagle Cadillac Ultimate Hearse gray, black top, blue leatber

1998 S & S Cadillac Victoria Hearse dark blue, dark blue top, blue leatber

1996 Eagle Cadillac Coupe de Fleur w/table black, black top, black leather, electric table

1997 Eagle Cadillac Tradition Hearse silver, black top, blue leather