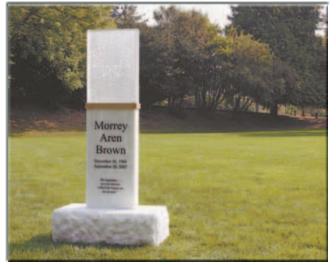

Lundgren Monuments creates a Special Memorial in California

**SEATTLE,WA**— This is a special memorial made by **Lundgren Monuments** of Seattle for a young man in California whose life was ended much too short in his first few weeks of college. The Lundgren staff worked with his family very diligently to design and fabricate a memorial that reflected both his spirit and religion. The base and first upright are made from Crystal White granite (courtesy of **Pacific Coast Memorials**) with the upper section made from optically clear cast glass, containing an etched nine pointed star and separated by a natural bronze band. The California sun will keep it glowing and illuminate for centuries to come.