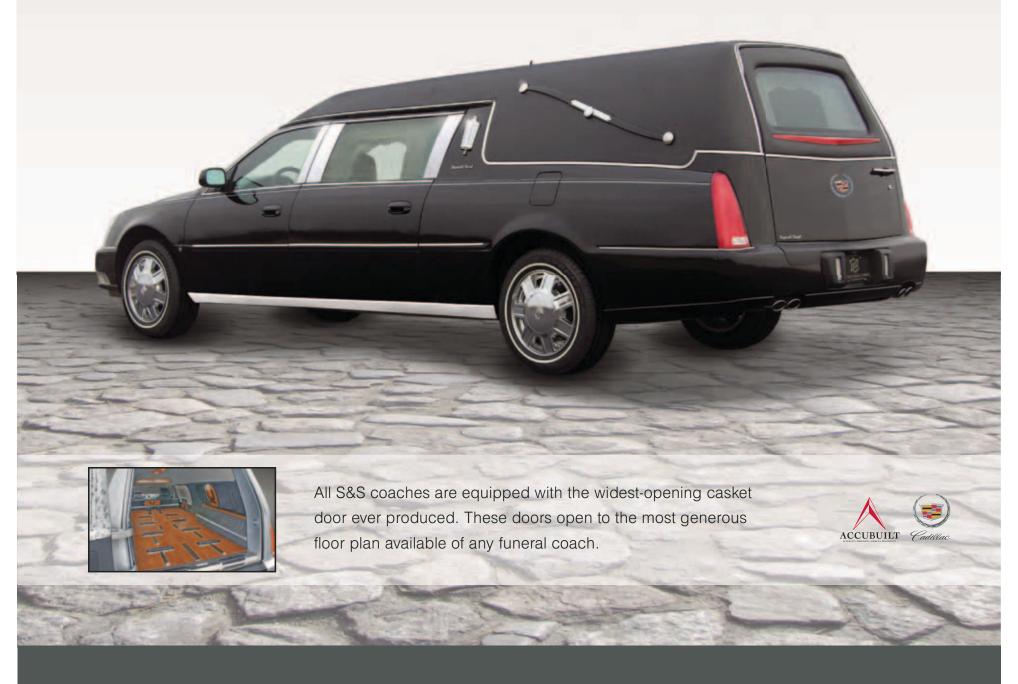

### Angel Wing Wishes™ are unique memorial gifts for the Celebration of a Life

Hope, Faith, Grace and Charity. They stand 5-inches tall are handcrafted in solid steel, weighing between 1 and 2 pounds.

LaPORTE, IN— Rivendell Gifts, a manufacturer dedicated in creating and bringing to market "gifts with emotion," announced the launch of *Angel Wing Wishes*™ a figurine collection designed by **Julie Kay** of La Porte, IN. Angel Wing Wishes™ is a series of 25 collectible angels—miniature art sculptures cast in solid steel and packaged with "an experience" called a Moment of Meditation™ enhanced with Flying Wish Paper®.

Julie Kay, designer of Angel Wing Wishes™ was approached by a local funeral home to give her Angels as gifts for families to "celebrate a life" at memorial services. She comments, "I knew the Moment of Meditation™ activity would emotionally capture the user with the experience

Each Angel is packaged with Flying Wish paper for Moment of Meditation experience.

Zarzycki Manor Chapels, Ltd. Beautiful handcrafted keepsakes to remember loved ones. Also comes with Flying Wish Paper to send a special message up to

Rivendell Gifts: Angel Wing Wishes

Rivendell Gifts is proud to introduce Angel Wing Wishes inspirational keepsakes, Each. collectible angel begins as a detailed wax carving and is cast in solid steel using the ancient art of Lost Wax, Faith, ..

4 April 22 at 10:19am - Share

Facebook posting by Zarzycki Manor Chapels, Ltd. about Angel Wing Wishes

of writing their thoughts and then lighting the special paper and watching as it takes flight and releases to the heavens. I never really considered funerals or memorial services a targeted demographic, although it makes perfect sense—whenever someone sees the Angels and experiences the Moment of Meditation<sup>™</sup> they say it gives them goose bumps. The figurine then becomes a daily reminder of your loved one being an Angel watching over you."

Service providers may choose to give the packaged Angels as a gift to the family for a private Moment of Meditation™ or families might choose to provide Flying Wish Paper® to all attending the service for a mass release of messages being sent to the heavens in celebration of a loved one's life.