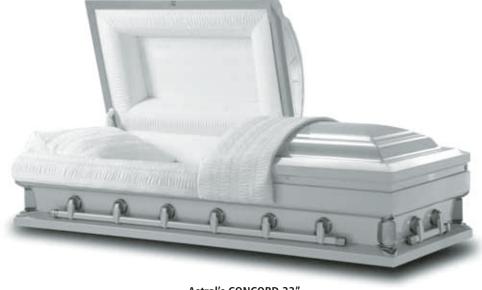

**Astral Industries** has taken the initiative to engineer an innovative solution to these specific issues.

They are pleased to introduce the most financially-feasible solution, the CONCORD, a non-gasketed casket. It comes in two sizes: one is 32" wide inside,  $32\frac{1}{2}$ " on the outside and fits most oversize vaults. The other size is

Astral's CONCORD 32"

28" wide inside, 281/2" outside and fits a city vault. Both sizes are available in silver with silver powder-coated swing bar hardware. The CONCORD is a good approach.

For a better approach, the new Royal Series offers the same two sizes in four colors, available in non-gasketed with plated hardware.

For the best approach, the Royal Series offers the same in gasketed caskets.

These three new caskets, each one in two sizes, have great eye appeal. Also, Astral's personalized panels fit every casket – a practical choice for today's oversized population that just make sense.