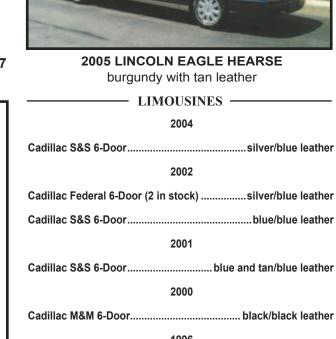

**Funeral Business Wanted** is continued on Page B16

2008 CADILLAC S&S HEARSE white with blue leather

| ———— HEARSES ————                                    |
|------------------------------------------------------|
| 2011                                                 |
| Lincoln Eagle Oval Windowblack/gray leather          |
| 2010                                                 |
| Chrysler Prestige Hearseblack/gray interior          |
| 2009                                                 |
| Cadillac DTS Flower Carblack/black leather           |
| 2008                                                 |
| Cadillac S&S Hearse white/blue leather               |
| Cadillac Eagle Ultimategreen/black top/black leather |
| Cadillac S&S Hearseblack/black leather               |
| 2007                                                 |
| Cadillac Eagle Ultimategreen/black top/black leather |
| 2005                                                 |
| Cadillac Eagle Elitegreen/black top/black leather    |
| Cadiilac S&S Hearseblack/black leather               |
| 2002                                                 |
| Cadillac Superior Sovereignblack/blue leathe         |
| Cadillac S&S Hearsesilver/blue leathe                |
| Cadillac Superior Hearsewhite/blue leather           |
| 2001                                                 |
| Cadillac Eagle Flower Carblue/blue leather           |
| Cadillac Eagle Hearse black/blue leather             |
| Lincoln Eagle Hearseblack/neutral leather            |
| 1999                                                 |
| Cadillac Eureka Hearsewhite/tan leathe               |
| 1997                                                 |