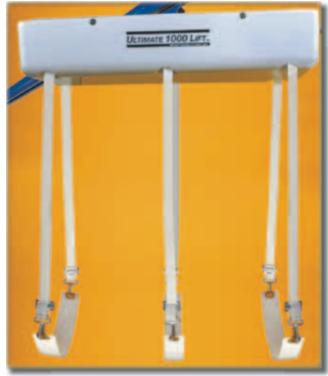

# Mortuary Lift brings efficiency to Funeral Homes and Mausoleums

**CEDAR RAPIDS,IA**— In 2010, women comprised 57% of the mortuary student population, an increase of more than 60% since 1995, according to NFDA. Not content to be in the front office only, these women want an active role in all aspects of funeral service, including the prep room. Katie Hill, a third-generation licensed funeral director, understands firsthand the physical demands of the job. So her company, Mortuary Lift, manufactures the Ultimate 1000 Lift<sup>™</sup>, making it possible for employers to get beyond their concern of whether or not a female can-

"Women are often drawn to the funeral industry because of their empathy," states company president Hill. "However, once in the profession they realize it's not just about meeting with and supporting families. It's all the additional responsibilities such as dressing bodies, lifting them onto prep tables, lifting caskets in and out of shipping trays and onto casket biers." The Ultimate 1000 Lift™ enables a woman to carry out a full range of responsibilities singlehandedly. Not only does it broaden her capabilities, but it eliminates the need for several people to be involved in the processes.

Mortuary Life Ultimate 1000 Lift

Lifting can challenge men as well as women, particularly with the growing number of large and obese cases. "A 500-pound body and an oversized casket can weigh 700 pounds," Hill points out. "Just lifting it onto the casket bier requires multiple employees and puts all of them at risk of injury." The Ultimate 1000 Lift ™ allows one person to perform all lifting – up to as much as 1000 pounds. "Tighter profit margins require fewer employees," says Hill. "Our customers appreciate the streamlined staff our lift allows as well as the independence it brings to women and the overall reduction in risks of injury."