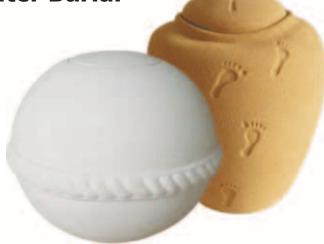

See a demonstration of the Ultimate 1000 Lift <sup>™</sup> and hear what funeral home owners say about the lift at www. mortuarylift.com.

Passages International has a large selection of **Biodegradable Urns for Water Burial** 

ALBUQUERQUE, NM — Did you know that the majority of urns purchased today are used for water burial? This trend is spreading quickly to all areas of the United States. It's better to be educated, if not prepared to serve these families than to respond by saying you will find something for them.

Passages International's collection of biodegradable water burial urns is making its way into funeral homes and cemeteries across the country. These urns are designed specifically to allow the family some time for a final farewell by floating briefly before gracefully sinking. The length of time each urn takes to sink depends on the product selected, the weight of the cremated remains and the water conditions. Each urn comes with a water soluble bag in which the cremated remains must be placed.