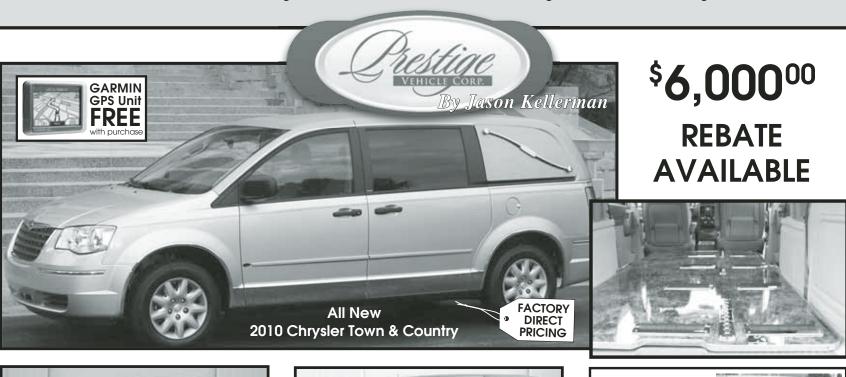

"Pam has been instrumental in helping me and other company leaders make decisions based on good, solid data and analysis. She has also led several company initiatives designed

Pam Kleese

2008 Silver Chrysler Town & Country Touring with Conversion, 37,000 miles

Floor with rollers, Removable Landau Panels, Chrome Package, Ready to Use! \$23,500.00

2003 Chevy Venture Extended with Full Conversion, 49,750 miles

Black/Grey Interior, Floor with rollers, Removable Landau Panels Ready to Use! \$8,395.00

Landau Panels \$75000 plus shipping

First Call Vans **Chevrolet Suburban Conversions Cadillac Escalade Conversions** Parts and Accessories

1-800-559-5018

Prestige Vehicle Corp. • 2030 St Rt 125 • Amelia OH 45102 • www.prestigeveh.com