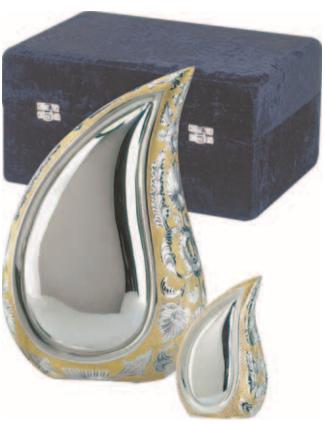

# **Elegante Receives U.S. Design Patent**

Elegante Brass adult urn that has recently been patented.

BROOKLYN,NY—Taking a step away from ordinary, Elegante Brass Company has received a U.S. design patent for their newly-designed urns.

The teardrop-shape symbolizes life, loss and the inevitable tear. This concept has altered the appearance of the traditional cremation urn. Manufactured of 100% genuine brass, the four piece series includes an adult urn, keepsake, ultra-keepsake and a necklace pendant. The urn also comes in a variety of finishes by Elegante's designers. The granting of the patent status guarantees to all Elegante's customers exclusive access to the urn through the company's distributors which service funeral directors throughout the United States and Canada.