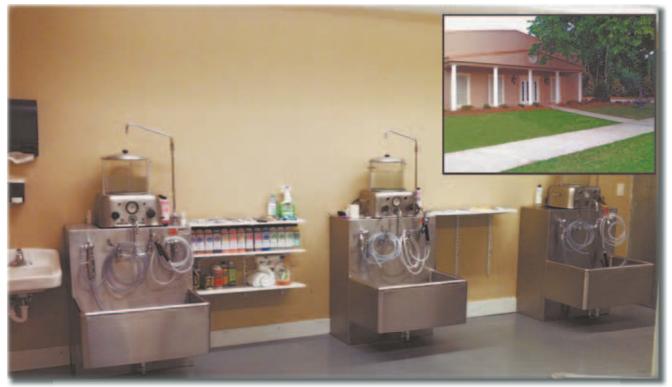

# **Mortech Manufacturing™ Completes Prep Room for Magnolia Cremations & Embalming Services**

MONTGOMERY, AL — Mortech Manufacturing, Inc. recently completed additions and modification to Magnolia Cremations & Embalming Services prep room.

Magnolia Cremations & Embalming Services opened in April 2010 serving funeral directors nationwide. Magnolia Cremations & Embalming Services is here to help funeral homes get their families loved ones home with dignity and respect. Mortech Manufacturing Inc. manufactured and installed the embalming room equipment. Three embalming stations were placed and increased capability and serveability.

"Mortech has some great products. This is my fourth unit I have purchased from your company," said Brady Mc-Cimmon of Magnolia Cremations & Embalming Service. More information on their services can be found at www. magnoliacremations.com

Mortech is one of the world's leading postmortem manufacturing companies, supplying equipment, design solutions and integrated project management that optimize performance for our customers. Mortech has been providing premium quality pathology, autopsy, funeral, necropsy, veterinary, anatomy equipment and instruments for over 25 years. We strive for the ultimate in customer assistance and service. Mortech can help you with the smallest supplies to complete redesign and layout of your new or renovated facility.