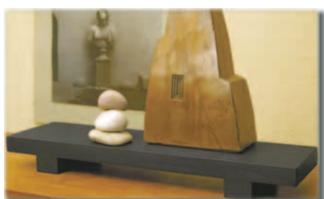

# **Urn Pedestals Enhance Urn Sales**

The Urn Pedestal in the Traditional Finish

MARENGO,IL—"I love David Orth's urns. They are pricey, but they sell. And even when they don't, they inspire my families to consider nicer urns. David's urns are always working for me," says an unnamed funeral director. David's company, A Different Kind of Urn, has added a unique product that enhances urns in two critical ways. The concept is "a simple no brainer," David says. A no brainer perhaps, except that

David seems to be the one to think of it and design it just right.

His Urn Pedestal or dais, first serves in the funeral home as a simple, clever display which helps the families imagine the urn in their own home - no small marketing feat for an urn. Secondly, it serves in the families' homes as a place of honor around it. It's like a picture frame for an urn. It provides room for a small flower or

other keepsake to accompany the urn. "It really gives the families an idea of what-todo-with-the-urn. People don't necessarily know what to do with an urn," David says. The urn pedestal is available in two finishes – one traditional, one contemporary. Directors can check out David's products at www.DifferentCremationUrn.com. and imparts a special sense of sacred space Contact David at 815-943-4099 or email davidorth@OrthFurniture.com for your password to "directors only" pages.