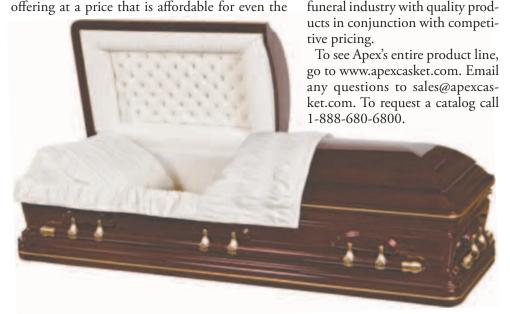

# **Apex introduces Presidential Casket**

**POMONA,CA**— **Apex Caskets** is pleased to announce *The Presidential Gold Trim* casket. The Presidential casket features full polished high gloss mahogany finish with urn cut corners and bronze hardware with light Champagne velvet interior. This casket gives funeral homes a luxurious casket offering at a price that is affordable for even the