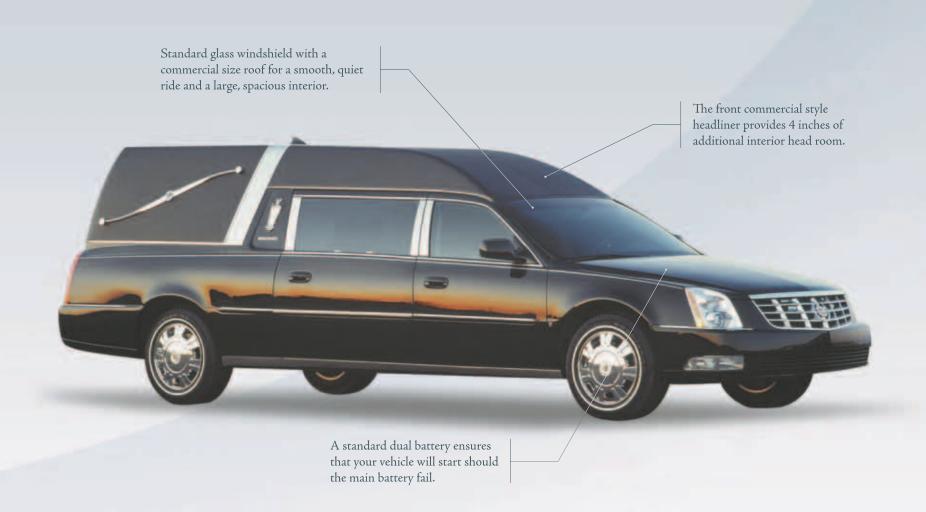

The Transition by Lima Commercial Coach

BEAVERDAM, OH — Lima Commercial Coach is a new builder in the funeral coach market. Their coach, The Transition offers the largest dimensions in the industry, a full 50 inches between wheel wells with 40 inches of headroom; the rear compartment is big enough to carry oversized caskets. The frame is not cut and stretched like other coaches; therefore, the gas and brake lines are not spliced. In addition, The Transition is rear wheel drive and available in four wheel drive. Most importantly, The Transition is priced thousands of dollars less than other coaches. The

chassis is fully warranted by GM for 3 years or 36000 miles, the drive line is warranted for 5 years or 100,000 miles, whichever comes first, and it can be serviced at any GM dealership.

LCC is a new builder but by no means do they lack coach building experience. The President and CEO, Brad Smith worked for Accubuilt for over 14 years; his last title was Director of Operations. The VP, **Mike Noble**, has 30 years of management experience in the funeral coach industry. He served as VP of sales for Accubuilt from 1985 to 2000.