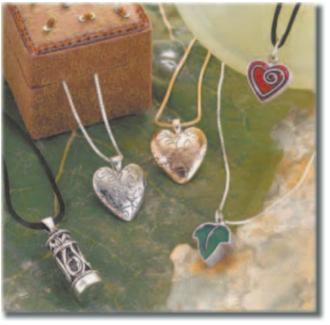

Our designs include:

- Traditional and contemporary
- Bracelets and pendants
- Sterling silver, gold vermeil, 14K yellow or white gold, stainless steel, quartz crystal and titanium
- Designs for men, women and children
- Engraved and able to be filled with cremated remains, a lock of hair, ceremonial flowers or soil from the burial site.

And for those committed to the environment we offer a new design, an enameled green leaf pendant, with 25% of the sales of this design donated to Our Shared Planet. www.ourshared-

As funeral service providers have added Madelyn Company's keepsake pendant jewelry to their merchandise selections