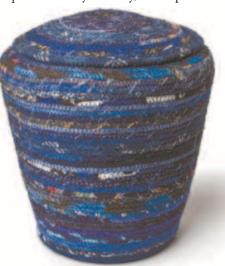

Going green? We've got you covered. Our new textile urns by *Julie Mullin* are biodegradable, yet they're so attractive and sturdy, you might want to keep them around. They use recycled and natural materials, and they are free of any toxic substances for those who seek to bury the urn and its contents. Alternatively, they can be admired for many decades as a lovely textile art piece. They are available in a variety of gorgeous colors and textures.