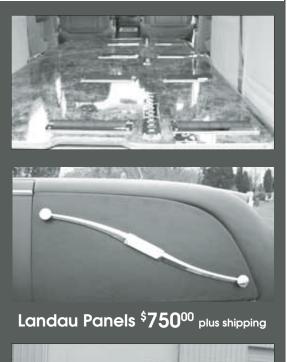

USES: Transportation of Human Remains • Funeral Coach • Funeral Coach for Children Pall Bearers Vehicle • Flower Vehicle • Personal Vehicle

**CONVERSION INCLUDES: Beautiful Casket Table with Chrome Finished Rollers** Mini Casket Table for Child Casket (for use with second row seats) Removable Landau Panels • Cremation Urn Holder with use of second row seats Full Vinyl Roof • Accent Chrome Finishing • Full Length Protective Carpet Bier Pins • Post Cups