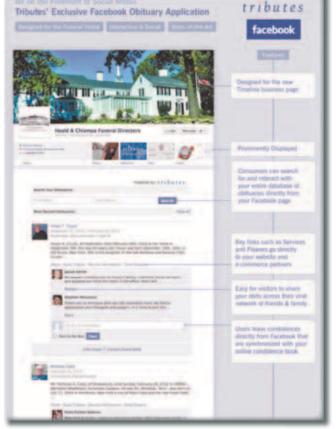

# Tributes.com<sup>®</sup> launches Interactive Facebook Application to Integrate Obituary Content at ICCFA Convention

**BOSTON,MA**— **Tributes.com**, the online resource for local and national obituary news, while at the 2012 ICCFA conference announced the launch of a new Facebook application designed to allow funeral homes to seamlessly integrate their obituary listings into their Facebook business pages and capitalize on the traffic and interactivity of the leading social network that now captures one in every eleven Internet visits in the U.S. Tributes Facebook app was developed specifically for the new "Timeline Page for Business" design released by Facebook.

Tributes' Obituary application for Facebook, once easily installed on the funeral home's Facebook page, creates a new, dedicated and customized Obituary area which will automatically highlight the funeral home's most recently posted obituaries while also allowing integrated searching of the entirety of the funeral home's database of historical obituaries. Tributes' implementation, highly differentiated from other Facebook solutions available in the profession, allows Facebook users to post condolences on obituaries without ever having to leave the Facebook environment – using the familiar Facebook 'Comment' interface. Condolences left on obits on the funeral home's Facebook page are fully synchronized with that obituary's Tributes-powered memory book across Tributes.com, the Tributes Network of media partners and most importantly the funeral home website via Tributes' obituary hosting capabilities. And, if the user chooses, the guestbook entry along with links to the obituary listing and the funeral home's website can be immediately posted to their Wall driving more awareness of the funeral homes' obituary content among their group of Facebook Friends.

Sample Facebook Funeral Home Pages Currently Featuring the Tributes.com Facebook Application at http://www.facebook.com/bauefuneralhomes or http://www.facebook.com/healdchiampa.

Tributes.com is the online resource for current local and national obituary news, lasting personal tributes and online community providing support during times of loss and grieving. Through one centralized national web destination, with over 90 million current and historical death records dating back to the 1930s, Tributes has made obituary and online memorial service information easily accessible so people can come together online and offline to remember and share the treasured stories of the important people in their lives who have passed away. Monster.com founder Jeff Taylor officially launched Tributes.com in the fall of 2008 and in 3 short years the site has experienced rapid growth, and is now relied on by thousands of funeral homes and more than 2.5M unique consumers each month to publish and locate obituary news. For more information about Tributes.com, please visit www. tributes.com or email media@tributes.com.