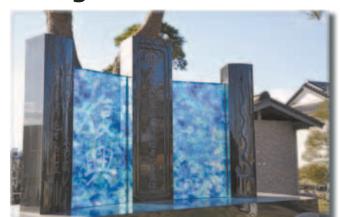

# Lundgren Monuments Installs Tsunami Memorials

Lundgren Monuments donated two memorials in Buddhist temples in Northern Japan.

**SEATTLE,WA**— On March 11, 2011, an earthquake off the eastern shore of Japan caused a massive tsunami that claimed over 15,000 lives, devastated villages and destroyed infrastructure; a horrific tragedy for the people of Japan. **Lundgren Monuments** and many other Seattle companies work closely with Japanese businesses, as nearly half of their work is shipped to Tokyo and its surrounding communities. Within days of the disaster, discussions with their partners in Tokyo began on how they could possibly aid the Japanese people affected by this disaster.

Lundgren Monuments and their Japanese partners, **4th Place Inc.**, decided to donate two memorials for the bereaved that lost friends and family as well as many gravestones and family temples that were washed away by the

tsunami. With their memorials swept away, they could not properly venerate their loved ones and did not have a place to pray.

Almost one year later, Lundgren Monuments is proud to announce the dedication of two new memorials in Buddhist temples in northern Japan to honor the victims of this disaster. At 2:46 pm, on March 11, 2012, the Zensyoji and Echoji temples of Miyagai held memorial services to honor the victims of the tsunami and dedicate the new monuments.

"The trauma and havoc the tsunami brought cannot be compensated for," said **Greg Lundgren**, co-founder of Lundgren Monuments "but we hope these monuments can help their grief and bring some peace to the people of Japan."

The blue memorial at the Echoji Temple is etched with the Kanji characters for the repose of souls and re-establishment and there is a water line etched on the back of the memorial to show the height that the flooding reached. The violet memorial at Zensyoji Temple is etched with a eulogy.

"We are honored to see our work in these two historic temples to provide a place of remembrance and prayer for the families that lost their loved ones, their homes and much of their family history. We are also very proud of other individuals and groups in Seattle that have worked to provide relief and assistance to the Japanese people", stated Greg Lundgren.