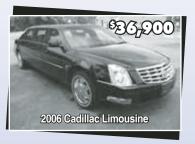

tax, title & fees

# **NEW ARRIVALS**

(2) '07 S&S Presidentials, Low Miles ...... \$63,500 ea\* '10 S&S Medalist, Black, 16K Miles ....... \$72,000\* '06 Federal Hearse, Black, 39K Miles ....... \$49,500\* '09 S&S Imperial w/Limo Window, Ext Table ..... \$68,500\* '06 Eagle Kingsly, Grey, 37K Miles ....... \$53,900\* '06 Superior Statesman, Silver, 47K Miles .... \$48,000\* '00 S&S Victoria, Black, 52K Miles ..... \$24,000\*

CHECK OUR WEBSITE FOR WEEKLY SPECIALS! 40+ VEHICLES IN STOCK!

www.

# HeritageCoach

.con



1437 E. Ridge Pike, Plymouth Meeting, PA • 610-862-0560

# SPECIALTY

V E H I C L E S

"Serving the Industry Since 1929"



FAMILY
OWNED AND OPERATED
FOR THREE GENERATIONS

PHONE 800-349-6102 FAX 516-349-0482

# New Location - 60 ENGINEERS LANE • FARMINGDALE, NY 11735





















# TRADES ACCEPTED

Internet Manager - Maurizio "MO" Misilli E-mail maurizio@shasco.com Cell 516-816-9065 New Jersey Office – Joe Vasta E-mail jv4203@verizon.net Phone 201-851-7492

FOR FULL INVENTORY VISIT
SPECIALTYHEARSE, COM



Hearses/Limousines

One set of removable landau panels, black vi**nyl**. Fits Chrysler or Dodge Grand Caravan 2001-2007. Like new - coming off of garage kept vehicle. \$300 plus shipping. Galena Funeral Home of Stephen L. Schaech 410-648-5338.

2002 Cadillac 6 Door Limousine - Eureka 41". Black with Black Custom Vinyl Roof and Blue Leather Interior, Chrome Commercial Wheels. Great Condition and 63,800 miles. \$12,500. 2003 Cadillac 6 Door Limousine - Krystal 46". Black with Black Custom Vinyl Roof and Blue Leather Interior, Chrome Commercial Wheels