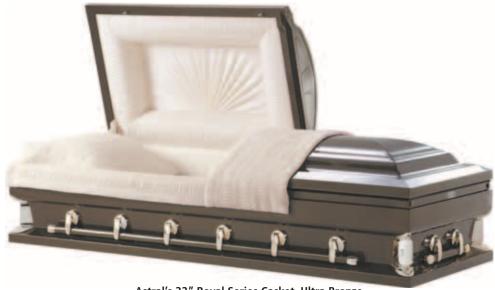

## **Astral Industries features Oversize Casket Line at** ICCFA Convention

Astral's 32" Royal Series Casket, Ultra Bronze

**LYNN,IN**— Funeral directors across the country applauded Astral's oversize casket line at the recent ICCFA convention held in Las Vegas. Astral's Royal Series provides funeral directors a larger,

more attractive casket for families who have that particular need. One funeral director commented, "Many funeral directors have been looking for an affordable, good looking casket that fills a need that has been increasingly necessary as a larger sized casket choice for today's families. Another added benefit of this oversize line is the ability to personalize, which is becoming more important to families in remembering their loved ones." The Royal Series is available in five color choices, two sizes and with various themed insert panels and decals.