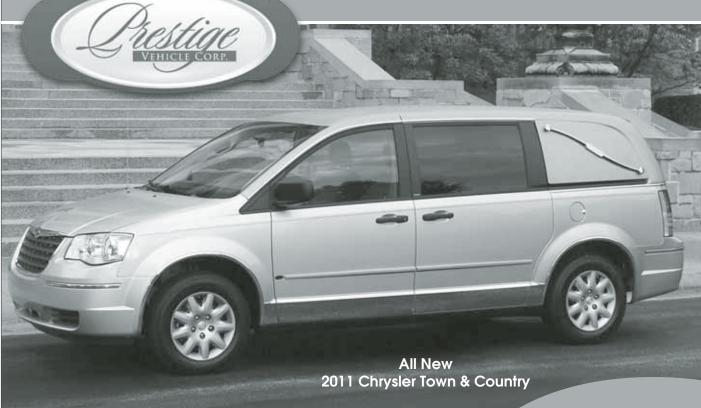

USES: Transportation of Human Remains • Funeral Coach • Funeral Coach for Children Pall Bearers Vehicle • Flower Vehicle • Personal Vehicle

**CONVERSION INCLUDES: Beautiful Casket Table with Chrome Finished Rollers** Mini Casket Table for Child Casket (for use with second row seats) Removable Landau Panels • Cremation Urn Holder with use of second row seats Full Vinyl Roof • Accent Chrome Finishing • Full Length Protective Carpet Bier Pins • Post Cups

1-800-559-5018 **2030 STATE ROUTE 125** Amelia, Ohio 45102

www.prestigeveh.com

2004 Chevrolet Venture Ext. Wb 140,000 miles Silver, Landau Panels, Link Roladeck Floor System Nice Condition! \$5,500.00