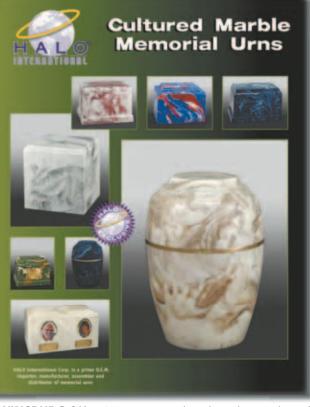

# **Halo International** releases two New Catalogs

**TWINSBURG,OH**— Two new catalogs have been released by Halo International Corp. showcasing new styles and materials, greatly expanding the available selections in their current catalog.

The first catalog Companion Urns presents the greatest selection of double urns available from a single source. Their new double heart shaped urn collection comes in a variety of mediums including: brass, bronze, hardwood, stainless steel, powder coated steel, cultured marble, and beautiful burled hardwood.

The second catalog Cultured Marble extends their wide selection of shapes and color combinations. Additionally, an amazing variety of appliqués and laser engravings is available to funeral directors through their Halo representative.

Only Halo International provides the style, quality and rapid turn-around you require. Find out more at www. halointlcorp.com, or call 330-425-3800.