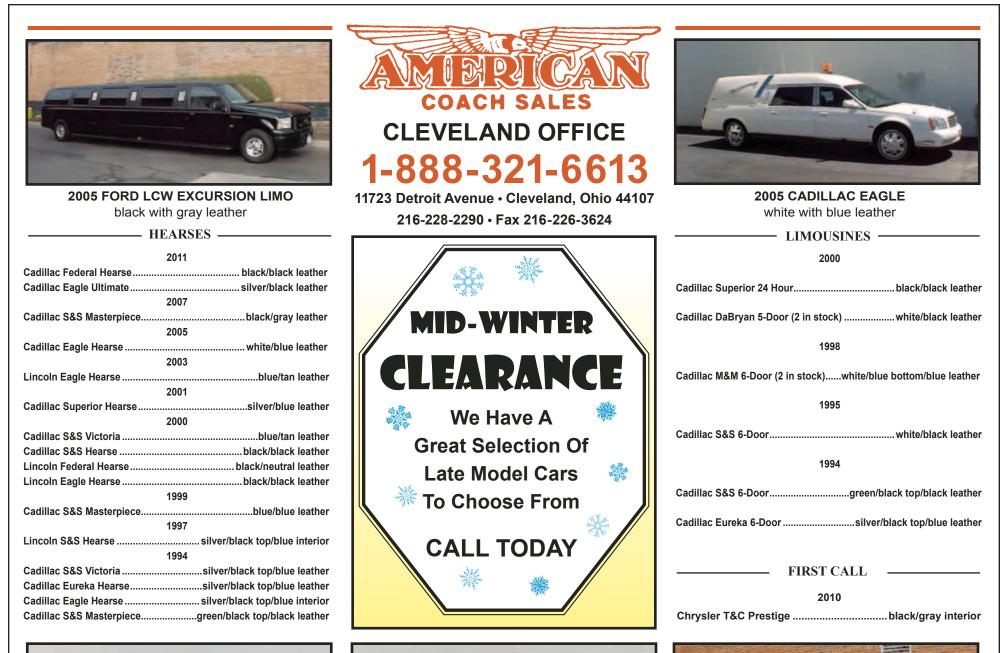

#### HEARSES

| 1997 Cadillac Eureka, 82k mls, Clean                     | \$7750 |
|----------------------------------------------------------|--------|
| 1996 Cadillac Eagle, Blue, 95k mls                       | \$4975 |
| 1996 Cadillac Superior, 79k mls, One Owner, Minor Rust   | \$3975 |
| 1995 Cadillac Eagle, Black, 74k mls, SHARP! Needs Engine | \$3250 |
| 1995 Cadiilac M&M, Navy Blue, 79k mls                    | \$4250 |
| 1994 Buick Superior, 75k mls, Brown over Copper          | \$3500 |
| 1990 Cadillac S&S, FWD, 35k mls, Ext Table, As New       | \$4750 |
| 1990 Cadillac Eureka, FWD, Recent White Paint, 83k mls   | \$2650 |

#### LIMOUSINES

| 2000 Cadillac S&S, 6-Door, Black, 68k mls, Clean, Needs Headgaskets | \$5750 |
|---------------------------------------------------------------------|--------|
| 2000 Cadillac Krystal, White, 79k mls, From Texas                   | \$6750 |
| 1999 Cadillac S&S Presidential, Black, 59k mls, Needs Headgaskets   | \$3500 |
| 1998 Cadillac S&S, Commercial Glass, Gold, 58k mls, Fair            | \$2750 |
| 1998 Cadillac M&M, Black, 56k mls, Clean                            | \$3500 |
| 1993 Cadillac Superior, 6-Door, 46" Stretch, Navy Blue, 45k mls     | \$3250 |
| 1991 Cadillac FWD, Silver, 75k mls, New Tires                       | \$2375 |
| 1979 Cadillac, 6-Door, Navy, 80k mls                                | \$1375 |

#### Visit our website at www.americancoachsales.com