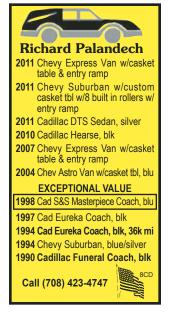

only be made in writing. NO information will be given regarding box holders.

#### Hearses/Limousines

2006 5-Door 120" 24-Hour Limousine. Federal Lincoln, custom, dark blue with black vinyl top, hidden TV, bar, etc. 32-34K miles, excellent condition, four to choose from. Will consider selling with a matching coach, 29-30K miles, five to choose from. This is a funeral director operated livery firm. Please see photos on our website: www.goldcrosslimo.com. Contact Dan Becker at 330-565-1206 8CDJI

#### 2000 Lincoln Hearse

8



33,000 original miles. Bought new. Excellent condition. Purchasing Suburban Conversion. Owned by funeral home, not dealer. Asking \$18,900, reasonable offers considered. **Call** (814) 539-5634. See more photos in the online classifieds at www.nomispublications.com.











2000 CADILLAC SUPERIOR 24-HOUR LIMO black with black leather



**1997 LINCOLN S&S HEARSE** silver with black top and blue interior

### CELEBRATING 8 YEARS AT OUR CINCINNATI OFFICE 1-888-321-6613

#### HEARSES

| 1997 Cadillac Eureka, 82k mls, Clean                     | \$7750 |
|----------------------------------------------------------|--------|
| 1996 Cadillac Eagle, Blue, 95k mls                       | \$4975 |
| 1996 Cadillac Superior, 79k mls, One Owner, Minor Rust   | \$3975 |
| 1995 Cadillac Eagle, Black, 74k mls, SHARP! Needs Engine | \$3250 |
| 1995 Cadiilac M&M, Navy Blue, 79k mls                    | \$4250 |
| 1994 Buick Superior, 75k mls, Brown over Copper          | \$3500 |
| 1990 Cadillac S&S, FWD, 35k mls, Ext Table, As New       | \$4750 |
| 1990 Cadillac Eu