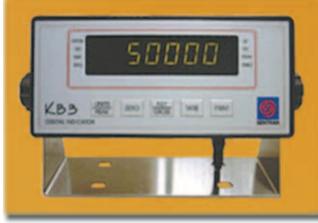

# **Cherokee Child Casket Company** introduces Infant Removal Bag

GRIFFIN, GA- During the 2010 National Funeral Directors Association convention in New Orleans, Cherokee Casket Company, Inc. introduced an infant removal bag. Canvas exterior color options are blue, hunter green and burgundy. The removal bag is designed for easy cleaning

with a removable polystyrene ribbed tray. The bag interior is lined with Pro-Tec nylon that is fluid and bacterial resistant but still maintains a soft feel. Two fleece receiving blankets are included. For more details visit www.cherokeechildcaskets.com or call 800-535-8667.